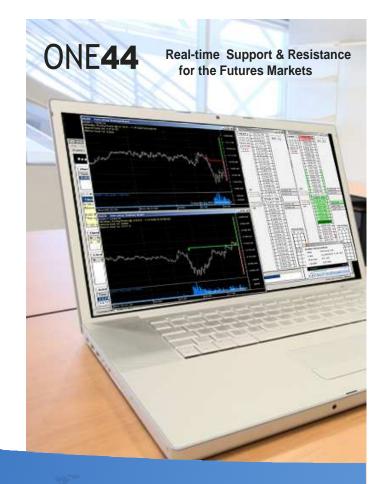

## Real-time Support and Resistance for the Futures Markets

CURRENTLY FOLLOWING THE EMINI S&P 500 AND NASDAQ ON GLOBEX

Accurately enter the market on a daily basis. Enhance your existing trading strategies. Consistent monthly returns.

#### ONE44 is a

platform that provides real-time support & resistance levels for the futures markets.

ONE44 is a desktop application for the PC running Windows. It is powered by live market analysts who follow Fibonacci and W.D. Gann technical analysis rules.