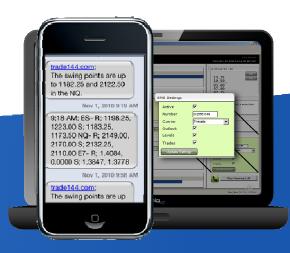

#### LIVE TEXT MESSAGE UPDATES

All messages available on the desktop can be sent directly to your cell phone. You have the option to change when and what you will be texted.